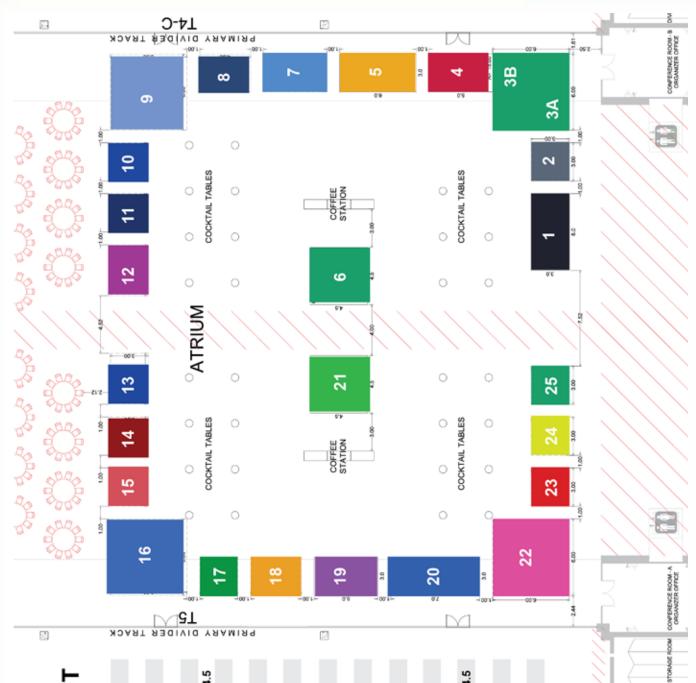

## EXHIBITION LAYOUT

#### 9TH ADWCC 1011 February 2018 | ADNEC, ABU DHAER, UAE POST EVENT REPORT

ž

ADNH HOUSEKEEPWO MAIN STORE

| ш  | EXHIBITORS LAYOU         | .no   |
|----|--------------------------|-------|
| -  | Mundipharma              | 6x3   |
| 7  | Paul-Hartmann            | 3x3   |
| ЗA | AI Hayat Pharmaceuticals | 3x3   |
| 3b | MEDLAB                   | 3x3   |
| 4  | Linet                    | 5x3   |
| ŝ  | Smith & Nephew           | 6x3   |
| 9  | Microsafe                | 4.5x4 |
| 7  | ConvaTec                 | 5x3   |
| œ  | Arjo Huntleigh           | 4x3   |
| 6  | Hill-Rom                 | 6x6   |
| 9  | MTF Wound Care           | 3x3   |
| £  | ADTEC                    | 3x3   |
| 12 | Crawford                 | 4x3   |
| 13 | Urgo Medical             | 4x3   |
| 44 | Polymem                  | 3x3   |
| 15 | Future Medix             | 3x3   |
| 16 | Coloplast                | 6x6   |
| 17 | Proderma                 | 3x3   |
| 18 | Lohmann & Rauscher       | 4x3   |
| 19 | Acelity                  | 5x3   |
| 20 | Medline                  | 7×3   |
| 21 | Moiniycke                | 4.5x4 |
| 22 | WUWHS                    | 6x6   |
| 23 | 3M                       | 3×3   |
| 24 | <b>OPTIMA MOLLITER</b>   | 3x3   |
| 25 | Daewoong                 | 3x3   |
|    |                          |       |