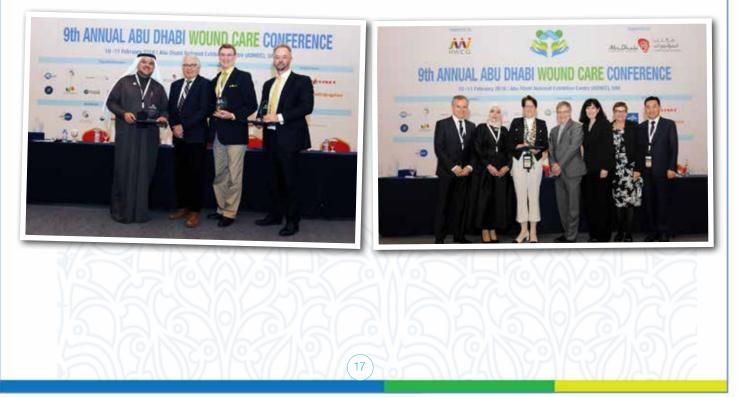

As befits an event of this size, large numbers of abstracts were encouraged, and the faculty chose the top entries to receive a "Rising Star" award.

Introducing interactive practice changed workshops to highlight the clinical benefits of offloading diabetic foot, the launch of a local wound care kit, and the introduction of a pressure ulcer prevention pathway. Moreover, it covers Hidradenitis suppurativa (HS) quick reference guide & setting the ground for intensive research & evidence-based practice, awarding the rising stars of wound care in the region, introducing the latest innovations in various therapies, including fractional lasers, stem cells and hyperbaric oxygen therapy, promoting greater understanding of skin tears and their treatment/prevention, discussing and understanding different wound care issues in the region.