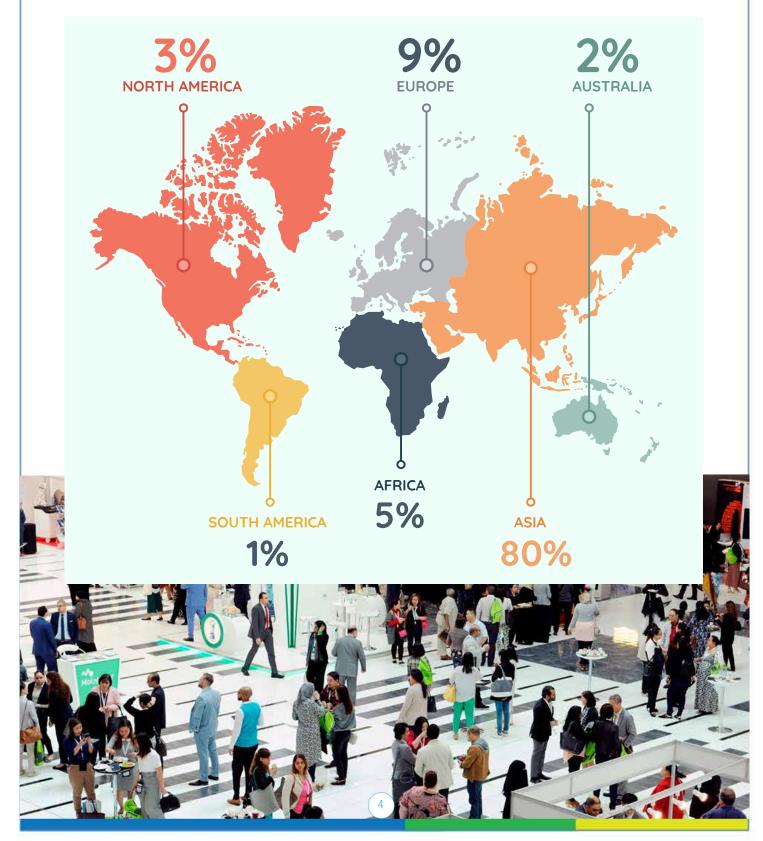

## DELEGATE SUMMARY

over 2 days, over 1200 delegates, sponsors & guests join us at the conference

## **1200**+ Delegates from **48** Countries

ATTENDEE DEMOGRAPHY